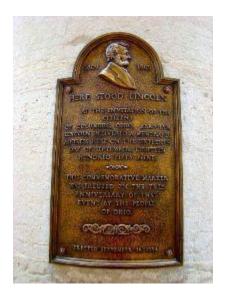

### **Fun Facts about Columbus**

Abraham Lincoln was right here in Columbus when he officially found out that he would be president. He was visiting the Ohio Statehouse when the electoral college results were certified and shared with him via telegram. This was Lincoln's second visit to the Ohio Statehouse, the first coming in 1859 when he gave a speech on slavery.